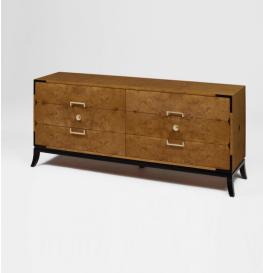

## CAPRI SIDEBOARD

## MATERIALS

WEIGHT

Mayrte veneer Black tulip veneer Brass 83Kg (182lbs)

## DIMENSIONS

Height - 84cm | 33,1" Width - 195cm | 76,7" Depth - 48cm | 18,9"

Customization - Available

Lead time - 8 weeks

Shipping & Delivery - Mapswonders customer service will assist you shipping your order to anywhere around the globe