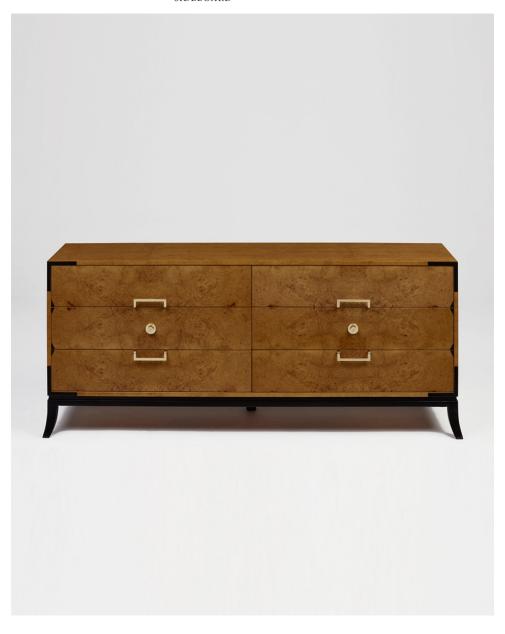

## CAPRI SIDEBOARD

## MATERIALS

WEIGHT

Mayrte veneer Black tulip veneer Brass 83Kg (182lbs)

## DIMENSIONS

Height - 84cm | 33,1" Width - 195cm | 76,7" Depth - 48cm | 18,9"

Customization - Available

Lead time - 8 weeks

Shipping & Delivery - Mapswonders customer service will assist you shipping your order to anywhere around the globe