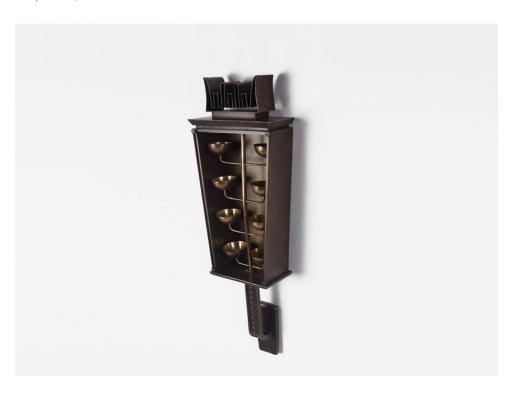

COLISEU WALL LAMP

## COLISEU WALL LAMP

MATERIALS

Bronze

WEIGHT

45Kg (99lbs)

DIMENSIONS

Height - 115cm | 45,3" Width - 37cm | 14,6"

Depth - 19cm | 7,5"

BLACKPLATE MENSIONS

Height - 20,5cm | 8,1" Width - 12,3cm | 4,8"

Depth - 2cm | 0,8"

ILLUMINATION 120V - 240V

60W output Accepts (8) G4

LED

Dimmable

CE