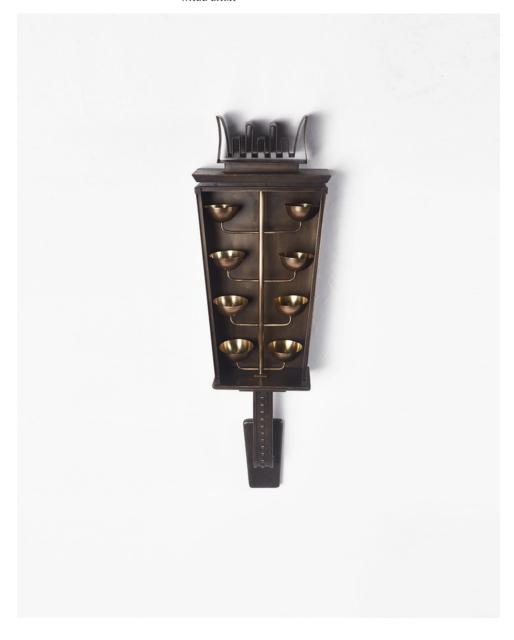

COLISEU WALL LAMP

## COLISEU WALL LAMP

MATERIALS

Bronze

WEIGHT

45Kg (99lbs)

DIMENSIONS

Height - 115cm | 45,3" Width - 37cm | 14,6"

Depth - 19cm | 7,5"

BLACKPLATE MENSIONS

Height - 20,5cm | 8,1" Width - 12,3cm | 4,8"

Depth - 2cm | 0,8"

ILLUMINATION 120V - 240V

60W output Accepts (8) G4

LED

Dimmable

CE