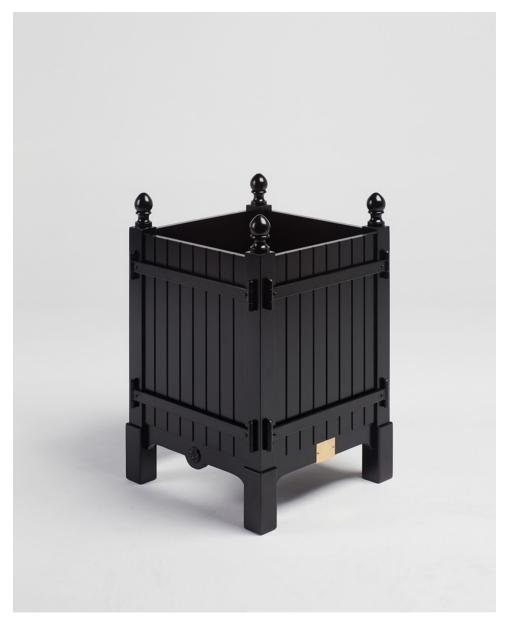

LUI Planter box

## LUI PLANTER BOX

## MATERIALS

Solid wood Steel Polished Brass WEIGHT

45Kg (99lbs)

## DIMENSIONS

Height - 93cm | 36,6" Width - 65cm | 25,6" Depth - 65cm | 25,6" Customization - Available Lead time - 8 weeks Shipping & Delivery - Mapswonders customer service will assist you shipping your order to anywhere around the globe Certifications - Mapswonders products are CE certified Contract - Mapswonders has the ability to customize existing products or new products to meet contact specifications. These orders will necessitate soecial pricing based on quantity and features. Contact Mapswonders at info@mapswonders.com