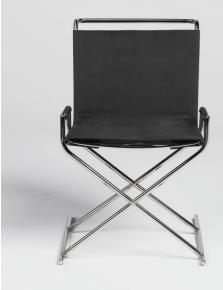

## MODENA CHAIR

MATERIALS

UPHOLSTERY

Nubuck leather

Handmade nubuck

Polished steel

DIMENSIONS

COM

Height - 86cm | 33,9"

4 mts | 157,5"

Seat Height - 49cm | 19,3"

COL

Width - 56cm | 22"

002

Depth - 76cm | 29,9"

90 sq ft

WEIGHT

4Kg (8lbs)

Customization - Available

Lead time - 8 weeks

Shipping & Delivery - Mapswonders customer service will assist you shipping your order to anywhere around the globe

Certifications - Mapswonders products are CE certified Contract - Mapswonders has the ability to customize existing products or new products to meet contact specifications. These orders will necessitate soecial pricing based on quantity and features.