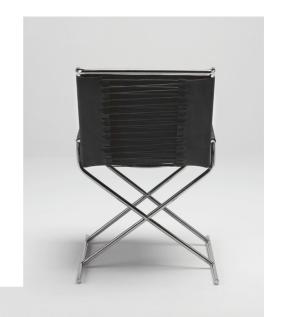

## MODENA CHAIR

MATERIALS

UPHOLSTERY

Nubuck leather

Handmade nubuck

Polished steel

DIMENSIONS

COM

Height - 86cm | 33,9"

4 mts | 157,5"

Seat Height - 49cm | 19,3"

COL

Width - 56cm | 22"

002

Depth - 76cm | 29,9"

90 sq ft

WEIGHT

4Kg (8lbs)

Customization - Available

Lead time - 8 weeks

Shipping & Delivery - Mapswonders customer service will assist you shipping your order to anywhere around the globe

Certifications - Mapswonders products are CE certified Contract - Mapswonders has the ability to customize existing products or new products to meet contact specifications. These orders will necessitate soecial pricing based on quantity and features.