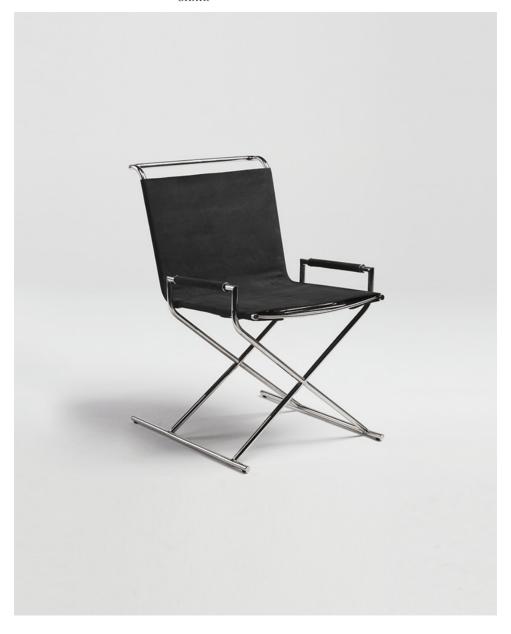

## MODENA CHAIR

MATERIALS

UPHOLSTERY

Nubuck leather

Handmade nubuck

Polished steel

DIMENSIONS

COM

Height - 86cm | 33,9"

4 mts | 157,5"

Seat Height - 49cm | 19,3"

COL

Width - 56cm | 22"

002

Depth - 76cm | 29,9"

90 sq ft

WEIGHT

4Kg (8lbs)

Customization - Available

Lead time - 8 weeks

Shipping & Delivery - Mapswonders customer service will assist you shipping your order to anywhere around the globe

Certifications - Mapswonders products are CE certified Contract - Mapswonders has the ability to customize existing products or new products to meet contact specifications. These orders will necessitate soecial pricing based on quantity and features.