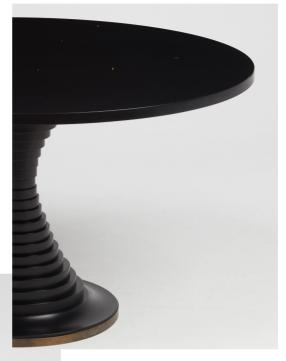

## OVAL TABLE

MATERIALS

WEIGHT

Lacquered

40Kg (88lbs)

Antique brass

## DIMENSIONS

Height - 76cm | 29,9" Width - 136cm | 53,5" Depth - 136cm | 53,5"

Customization - Available

Lead time - 8 weeks

Shipping & Delivery - Mapswonders customer service will assist you shipping your order to anywhere around the globe