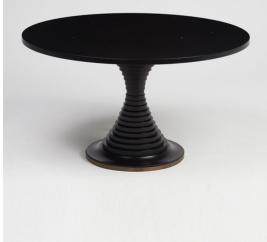

## OVAL TABLE

MATERIALS

WEIGHT

Lacquered

40Kg (88lbs)

Antique brass

## DIMENSIONS

Height - 76cm | 29,9" Width - 136cm | 53,5" Depth - 136cm | 53,5"

Customization - Available

Lead time - 8 weeks

Shipping & Delivery - Mapswonders customer service will assist you shipping your order to anywhere around the globe