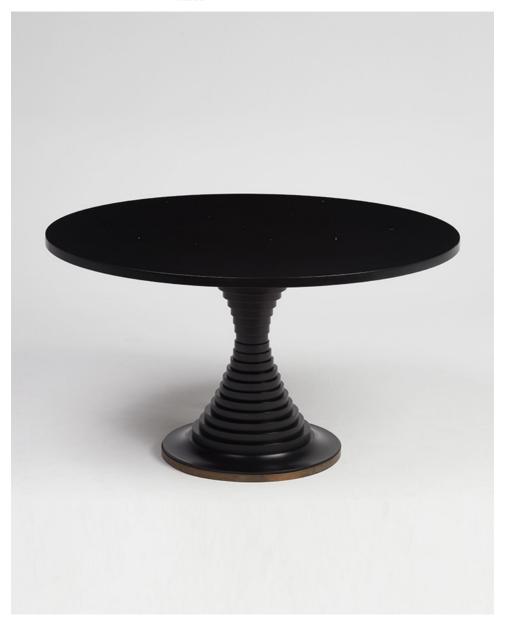

## OVAL TABLE

MATERIALS

WEIGHT

Lacquered

40Kg (88lbs)

Antique brass

## DIMENSIONS

Height - 76cm | 29,9" Width - 136cm | 53,5" Depth - 136cm | 53,5"

Customization - Available

Lead time - 8 weeks

Shipping & Delivery - Mapswonders customer service will assist you shipping your order to anywhere around the globe