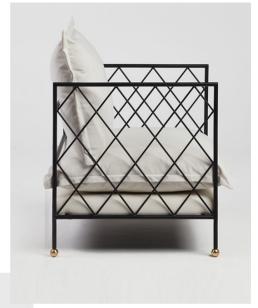

### PADOVA LOUNGE CHAIR

#### MATERIALS

UPHOLSTERY

Gold Steel Linen

Convex top
Convex back

#### DIMENSIONS

COM

Height - 86cm | 33,8"

5 mts | 196,8"

Cushion Height - 104cm | 41"

\_ \_ \_

Seat Height - 50cm | 19,7" Width - 79cm | 31" COL

Depth - 80cm | 31,5"