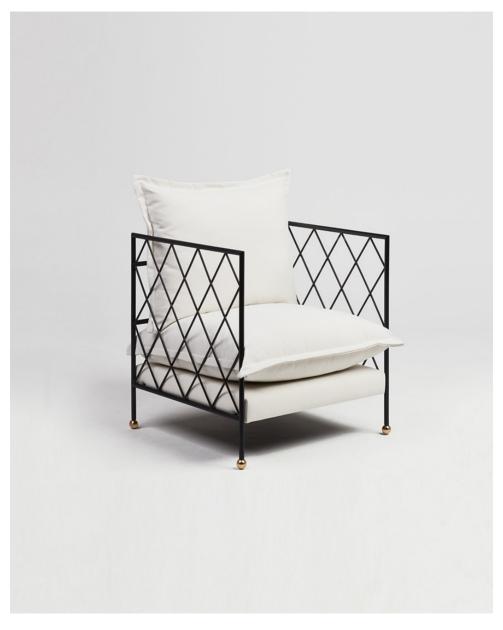

### PADOVA LOUNGE CHAIR

#### MATERIALS

UPHOLSTERY

Gold Steel Linen

Convex top
Convex back

#### DIMENSIONS

COM

Height - 86cm | 33,8"

5 mts | 196,8"

Cushion Height - 104cm | 41"

\_ \_ \_

Seat Height - 50cm | 19,7" Width - 79cm | 31" COL

Depth - 80cm | 31,5"