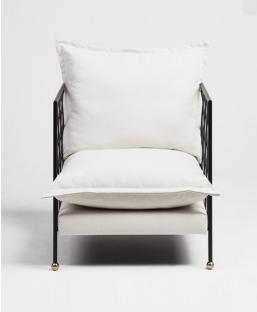

### PADOVA LOUNGE CHAIR

#### MATERIALS

UPHOLSTERY

Gold Steel Linen

Convex top
Convex back

#### DIMENSIONS

COM

Height - 86cm | 33,8"

5 mts | 196,8"

Cushion Height - 104cm | 41"

\_ \_ \_

Seat Height - 50cm | 19,7" Width - 79cm | 31" COL

Depth - 80cm | 31,5"