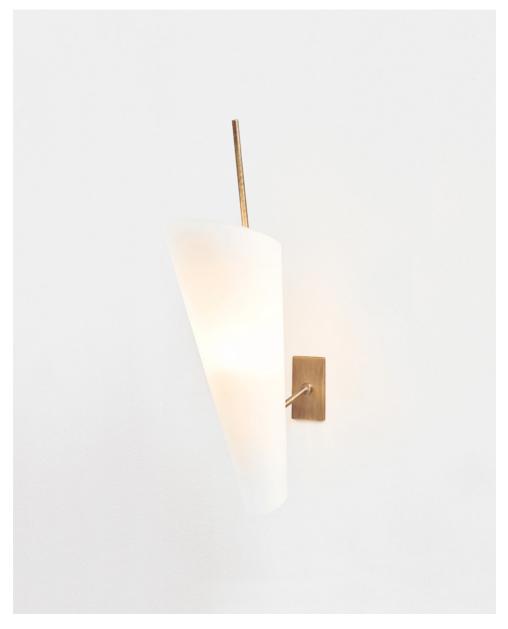

## PIRRO WALL LAMP

# MATERIALS

Brass Frosted glass

## DIMENSIONS

Height - 49cm | 19,3" Width - 17cm | 6,7" Depth - 25cm | 9,8"

#### BLACKPLATE MENSIONS

Height - 7cm | 2,95" Width - 4cm | 1,6"

### WEIGHT 5Kg (11lbs)

ILLUMINATION

# 120V - 240V 60W output Accepts (1) G9 Halogen - LED Dimmable CE

Lead time - 8 weeks Shipping & Delivery - Mapswonders customer service will assist you shipping your order to anywhere around the globe Certifications - Mapswonders products are CE certified Contract - Mapswonders has the ability to customize existing products or new products to meet contact specifications. These orders will necessitate social pricing based on quantity and features. Contact Mapswonders at info@mapswonders.com