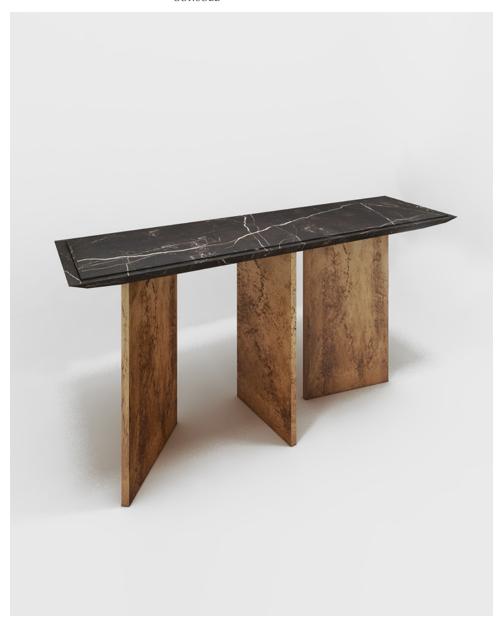

TIGER CONSOLE

## TIGER CONSOLE

MATERIALS

WEIGHT

Cast brass

80Kg (176lbs)

Steel

Marble

DIMENSIONS

Height - 84cm | 33"

Width - 150cm | 59"

Depth - 45cm | 17,7"

Customization - Available

Lead time - 8 weeks

Shipping & Delivery - Mapswonders customer service will assist you shipping your order to anywhere around