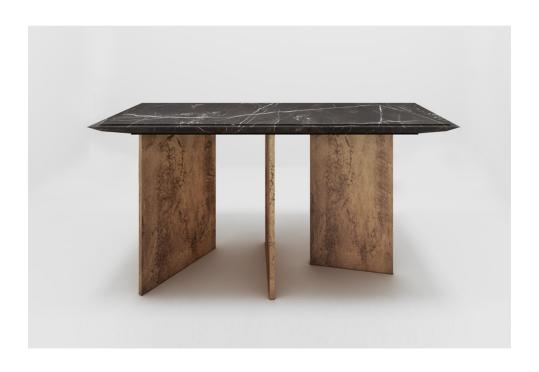

TIGER CONSOLE

## TIGER CONSOLE

MATERIALS

WEIGHT

Cast brass

80Kg (176lbs)

Steel

Marble

DIMENSIONS

Height - 84cm | 33"

Width - 150cm | 59"

Depth - 45cm | 17,7"

Customization - Available

Lead time - 8 weeks

Shipping & Delivery - Mapswonders customer service will assist you shipping your order to anywhere around