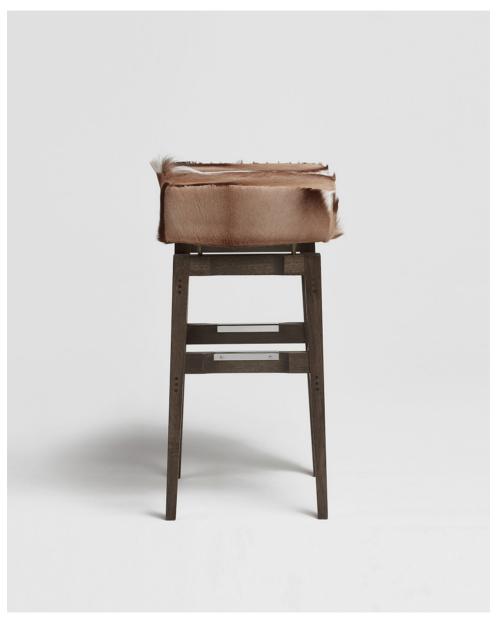

## YORK Stool

| MATERIALS                    | UPHOLSTERY   |                                                            |
|------------------------------|--------------|------------------------------------------------------------|
| Gazelle                      | Flat top     | Customization - Available                                  |
| Oak                          | *            | Lead time - 8 weeks                                        |
| Brass<br>DIMENSIONS          |              | Shipping & Delivery - Mapswonders customer service         |
|                              |              | will assist you shipping your order to anywhere around     |
|                              |              | the globe                                                  |
|                              | COM          | Certifications - Mapswonders products are CE certified     |
| Height - 81,5cm   32,1"      | 1 mt   39,4" | Contract - Mapswonders has the ability to customize        |
| Seat Height - 81,5cm   32,1" |              | existing products or new products to meet contact spe-     |
| Width - 41cm   16,1"         | COL          | cifications. These orders will necessitate soecial pricing |
| Depth - 41cm   16,1"         | 15,4 sq ft   | based on quantity and features.                            |
|                              |              | Contact Mapswonders at info@mapswonders.com                |
| WEIGHT                       |              |                                                            |