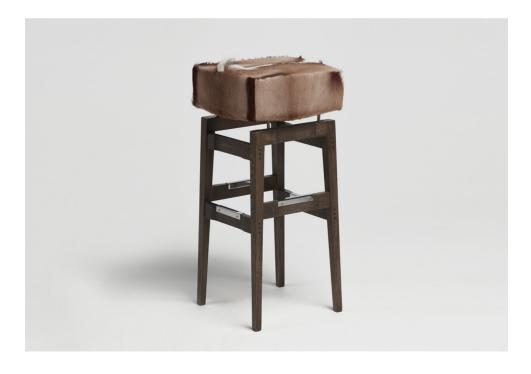

## YORK Stool

| MATERIALS                    | UPHOLSTERY   |                                                            |
|------------------------------|--------------|------------------------------------------------------------|
| Gazelle                      | Flat top     | Customization - Available                                  |
| Oak                          | *            | Lead time - 8 weeks                                        |
| Brass<br>DIMENSIONS          |              | Shipping & Delivery - Mapswonders customer service         |
|                              |              | will assist you shipping your order to anywhere around     |
|                              |              | the globe                                                  |
|                              | COM          | Certifications - Mapswonders products are CE certified     |
| Height - 81,5cm   32,1"      | 1 mt   39,4" | Contract - Mapswonders has the ability to customize        |
| Seat Height - 81,5cm   32,1" |              | existing products or new products to meet contact spe-     |
| Width - 41cm   16,1"         | COL          | cifications. These orders will necessitate soecial pricing |
| Depth - 41cm   16,1"         | 15,4 sq ft   | based on quantity and features.                            |
|                              |              | Contact Mapswonders at info@mapswonders.com                |
| WEIGHT                       |              |                                                            |