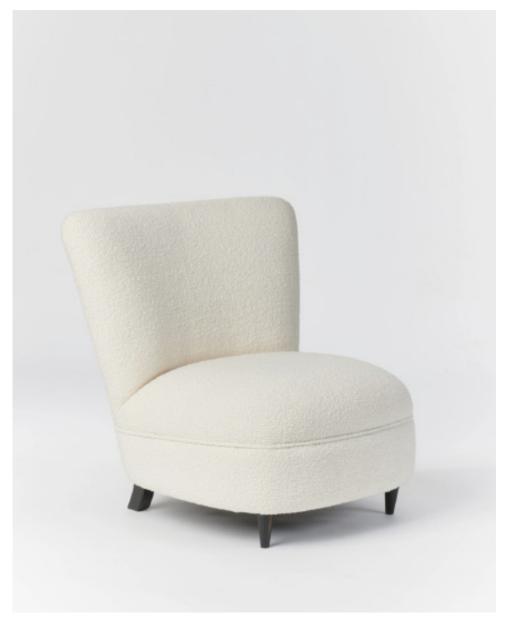

# MOLISE Lounge chair

#### MATERIALS

Wool Brass

#### DIMENSIONS

Height - 81cm | 31,8" Seat Height - 42cm | 16,5" Width - 84cm | 33" Depth - 80cm | 31,5"

## UPHOLSTERY

Convex interior walls Cushion with convex top Piping

COM 5,5 mts | 216,5"

COL 84,7 sq ft

Customization - Available Lead time - 8 weeks

Shipping & Delivery - Mapswonders customer service will assist you shipping your order to anywhere around the globe