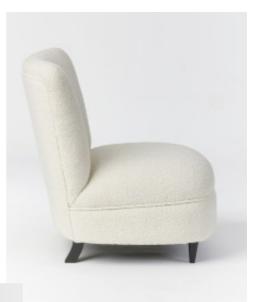

# MOLISE Lounge chair

#### MATERIALS

Wool Brass

#### DIMENSIONS

Height - 81cm | 31,8" Seat Height - 42cm | 16,5" Width - 84cm | 33" Depth - 80cm | 31,5"

## UPHOLSTERY

Convex interior walls Cushion with convex top Piping

COM 5,5 mts | 216,5"

COL 84,7 sq ft

Customization - Available Lead time - 8 weeks

Shipping & Delivery - Mapswonders customer service will assist you shipping your order to anywhere around the globe