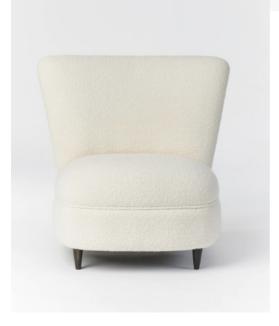

# MOLISE Lounge chair

#### MATERIALS

Wool Brass

#### DIMENSIONS

Height - 81cm | 31,8" Seat Height - 42cm | 16,5" Width - 84cm | 33" Depth - 80cm | 31,5"

## UPHOLSTERY

Convex interior walls Cushion with convex top Piping

COM 5,5 mts | 216,5"

COL 84,7 sq ft

Customization - Available Lead time - 8 weeks

Shipping & Delivery - Mapswonders customer service will assist you shipping your order to anywhere around the globe