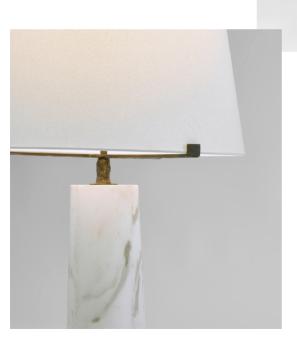

## VICENTE TABLE LAMP

MATERIALS

Cast Brass Marble WEIGHT

15Kg (33lbs)

OVERALL DIMENSIONS

Height - 87cm | 34,2" Width - 55cm | 21,6"

Depth - 55cm | 21,6"

LAMPSHADE DIMENSIONS

Height - 30cm | 11,8"

Top diameter - 40cm | 15,8"

Base diameter - 55cm | 21,6"

ILLUMINATION

120V - 240V 60W output

Accepts (1/2) E26 . E27

Halogen - LED Dimmable

CE