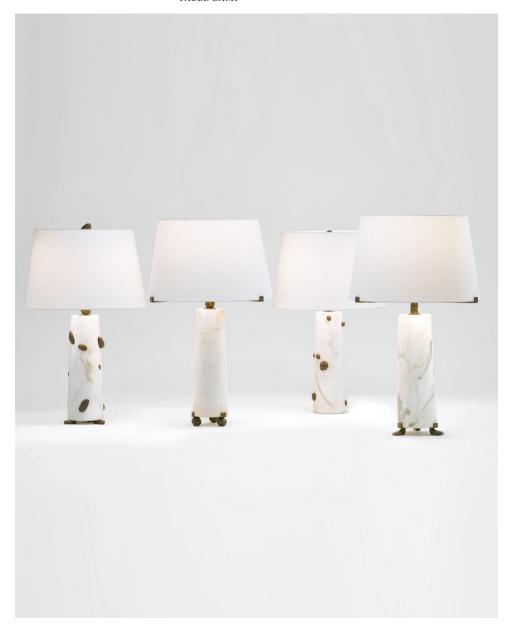

VICENTE TABLE LAMP

## VICENTE TABLE LAMP

MATERIALS

Cast Brass Marble WEIGHT

15Kg (33lbs)

OVERALL DIMENSIONS

Height - 87cm | 34,2" Width - 55cm | 21,6"

Depth - 55cm | 21,6"

LAMPSHADE DIMENSIONS

Height - 30cm | 11,8"

Top diameter - 40cm | 15,8"

Base diameter - 55cm | 21,6"

ILLUMINATION

120V - 240V 60W output

Accepts (1/2) E26 . E27

Halogen - LED Dimmable

CE