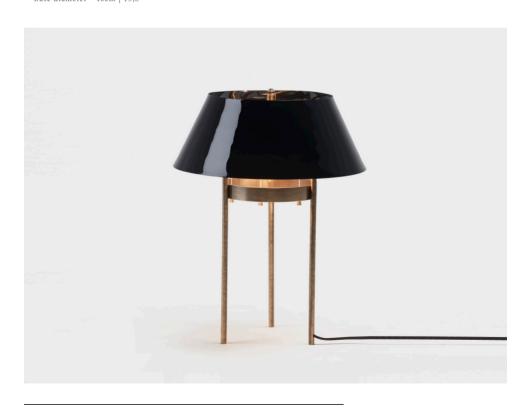

## LUNI TABLE LAMP

MATERIALS

Brass

WEIGHT

OVERALL DIMENSIONS

Height - 52cm | 20,5"

Width - 40cm | 15,8" Depth - 40cm | 15,8"

LAMPSHADE DIMENSIONS

Height - 17cm | 6,7"

Top diameter - 26cm | 10,2"

Base diameter - 40cm | 15,8"

3Kg (6lbs)

ILLUMINATION

120V - 240V

60W output

Accepts (3) E26 . E27

Halogen - LED

Control on/off switch

Dimmable

CE

Customization - Available

Lead time - 8 weeks

Shipping & Delivery - Mapswonders customer service

will assist you shipping your order to anywhere around