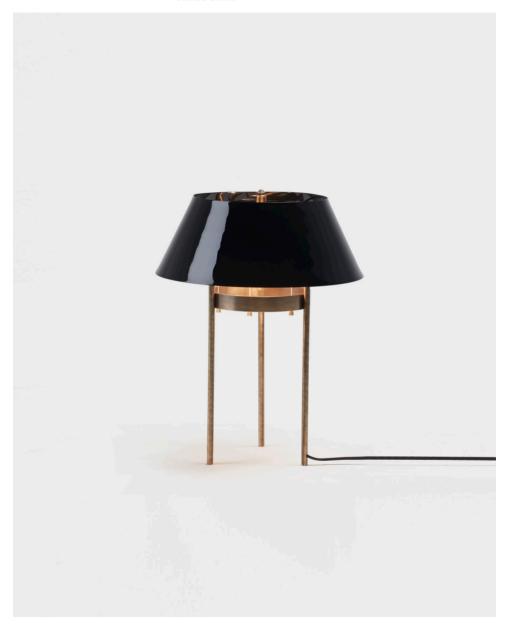

## LUNI TABLE LAMP

MATERIALS

Brass

WEIGHT

OVERALL DIMENSIONS

Height - 52cm | 20,5"

Width - 40cm | 15,8" Depth - 40cm | 15,8"

LAMPSHADE DIMENSIONS

Height - 17cm | 6,7"

Top diameter - 26cm | 10,2"

Base diameter - 40cm | 15,8"

3Kg (6lbs)

ILLUMINATION

120V - 240V

60W output

Accepts (3) E26 . E27

Halogen - LED

Control on/off switch

Dimmable

CE

Customization - Available

Lead time - 8 weeks

Shipping & Delivery - Mapswonders customer service

will assist you shipping your order to anywhere around